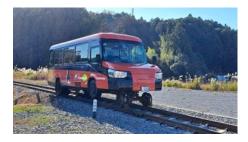

## The world's first commercial operation "DMV"

The other day, I went to Tokushima Prefecture to see the DMV. DMV is an abbreviation for "Dual Mode Vehicle," and it is a vehicle that is modified from a microbus and equipped with wheels for running on tracks, and can switch modes between a train on the tracks and a bus on the road. This will be the world's first full-scale commercial operation. The Asa Kaigan Railway operates between Kaiyocho, Tokushima Prefecture and Toyo-cho, Kochi Prefecture, with one round trip per day to Muroto on Saturdays, Sundays, and holidays. If you are interested in trains, please come visit us.

A train is running on the tracks

Transformation to bus mode

Depart by bus!